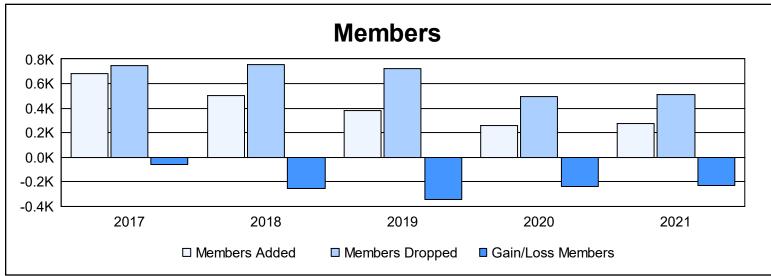

| Year      | New<br>Clubs | Dropped<br>Clubs | Gain/<br>Loss<br>Clubs | New<br>Members | Charter<br>Members | Reinstate<br>Members | Transfer<br>Members | Total<br>Member<br>Added | Total<br>Members<br>Dropped | Gain/<br>Loss<br>Members |
|-----------|--------------|------------------|------------------------|----------------|--------------------|----------------------|---------------------|--------------------------|-----------------------------|--------------------------|
| 2016-2017 | 5            | 6                | -1                     | 459            | 132                | 39                   | 55                  | 685                      | 748                         | -63                      |
| 2017-2018 | 0            | 10               | -10                    | 427            | 4                  | 46                   | 22                  | 499                      | 756                         | -257                     |
| 2018-2019 | 1            | 7                | -6                     | 331            | 21                 | 18                   | 10                  | 380                      | 723                         | -343                     |
| 2019-2020 | 1            | 6                | -5                     | 198            | 23                 | 18                   | 17                  | 256                      | 492                         | -236                     |
| 2020-2021 | 0            | 7                | -7                     | 246            | 2                  | 18                   | 11                  | 277                      | 507                         | -230                     |
| Average   | 1            | 7                | -6                     | 332            | 36                 | 28                   | 23                  | 419                      | 645                         | -226                     |